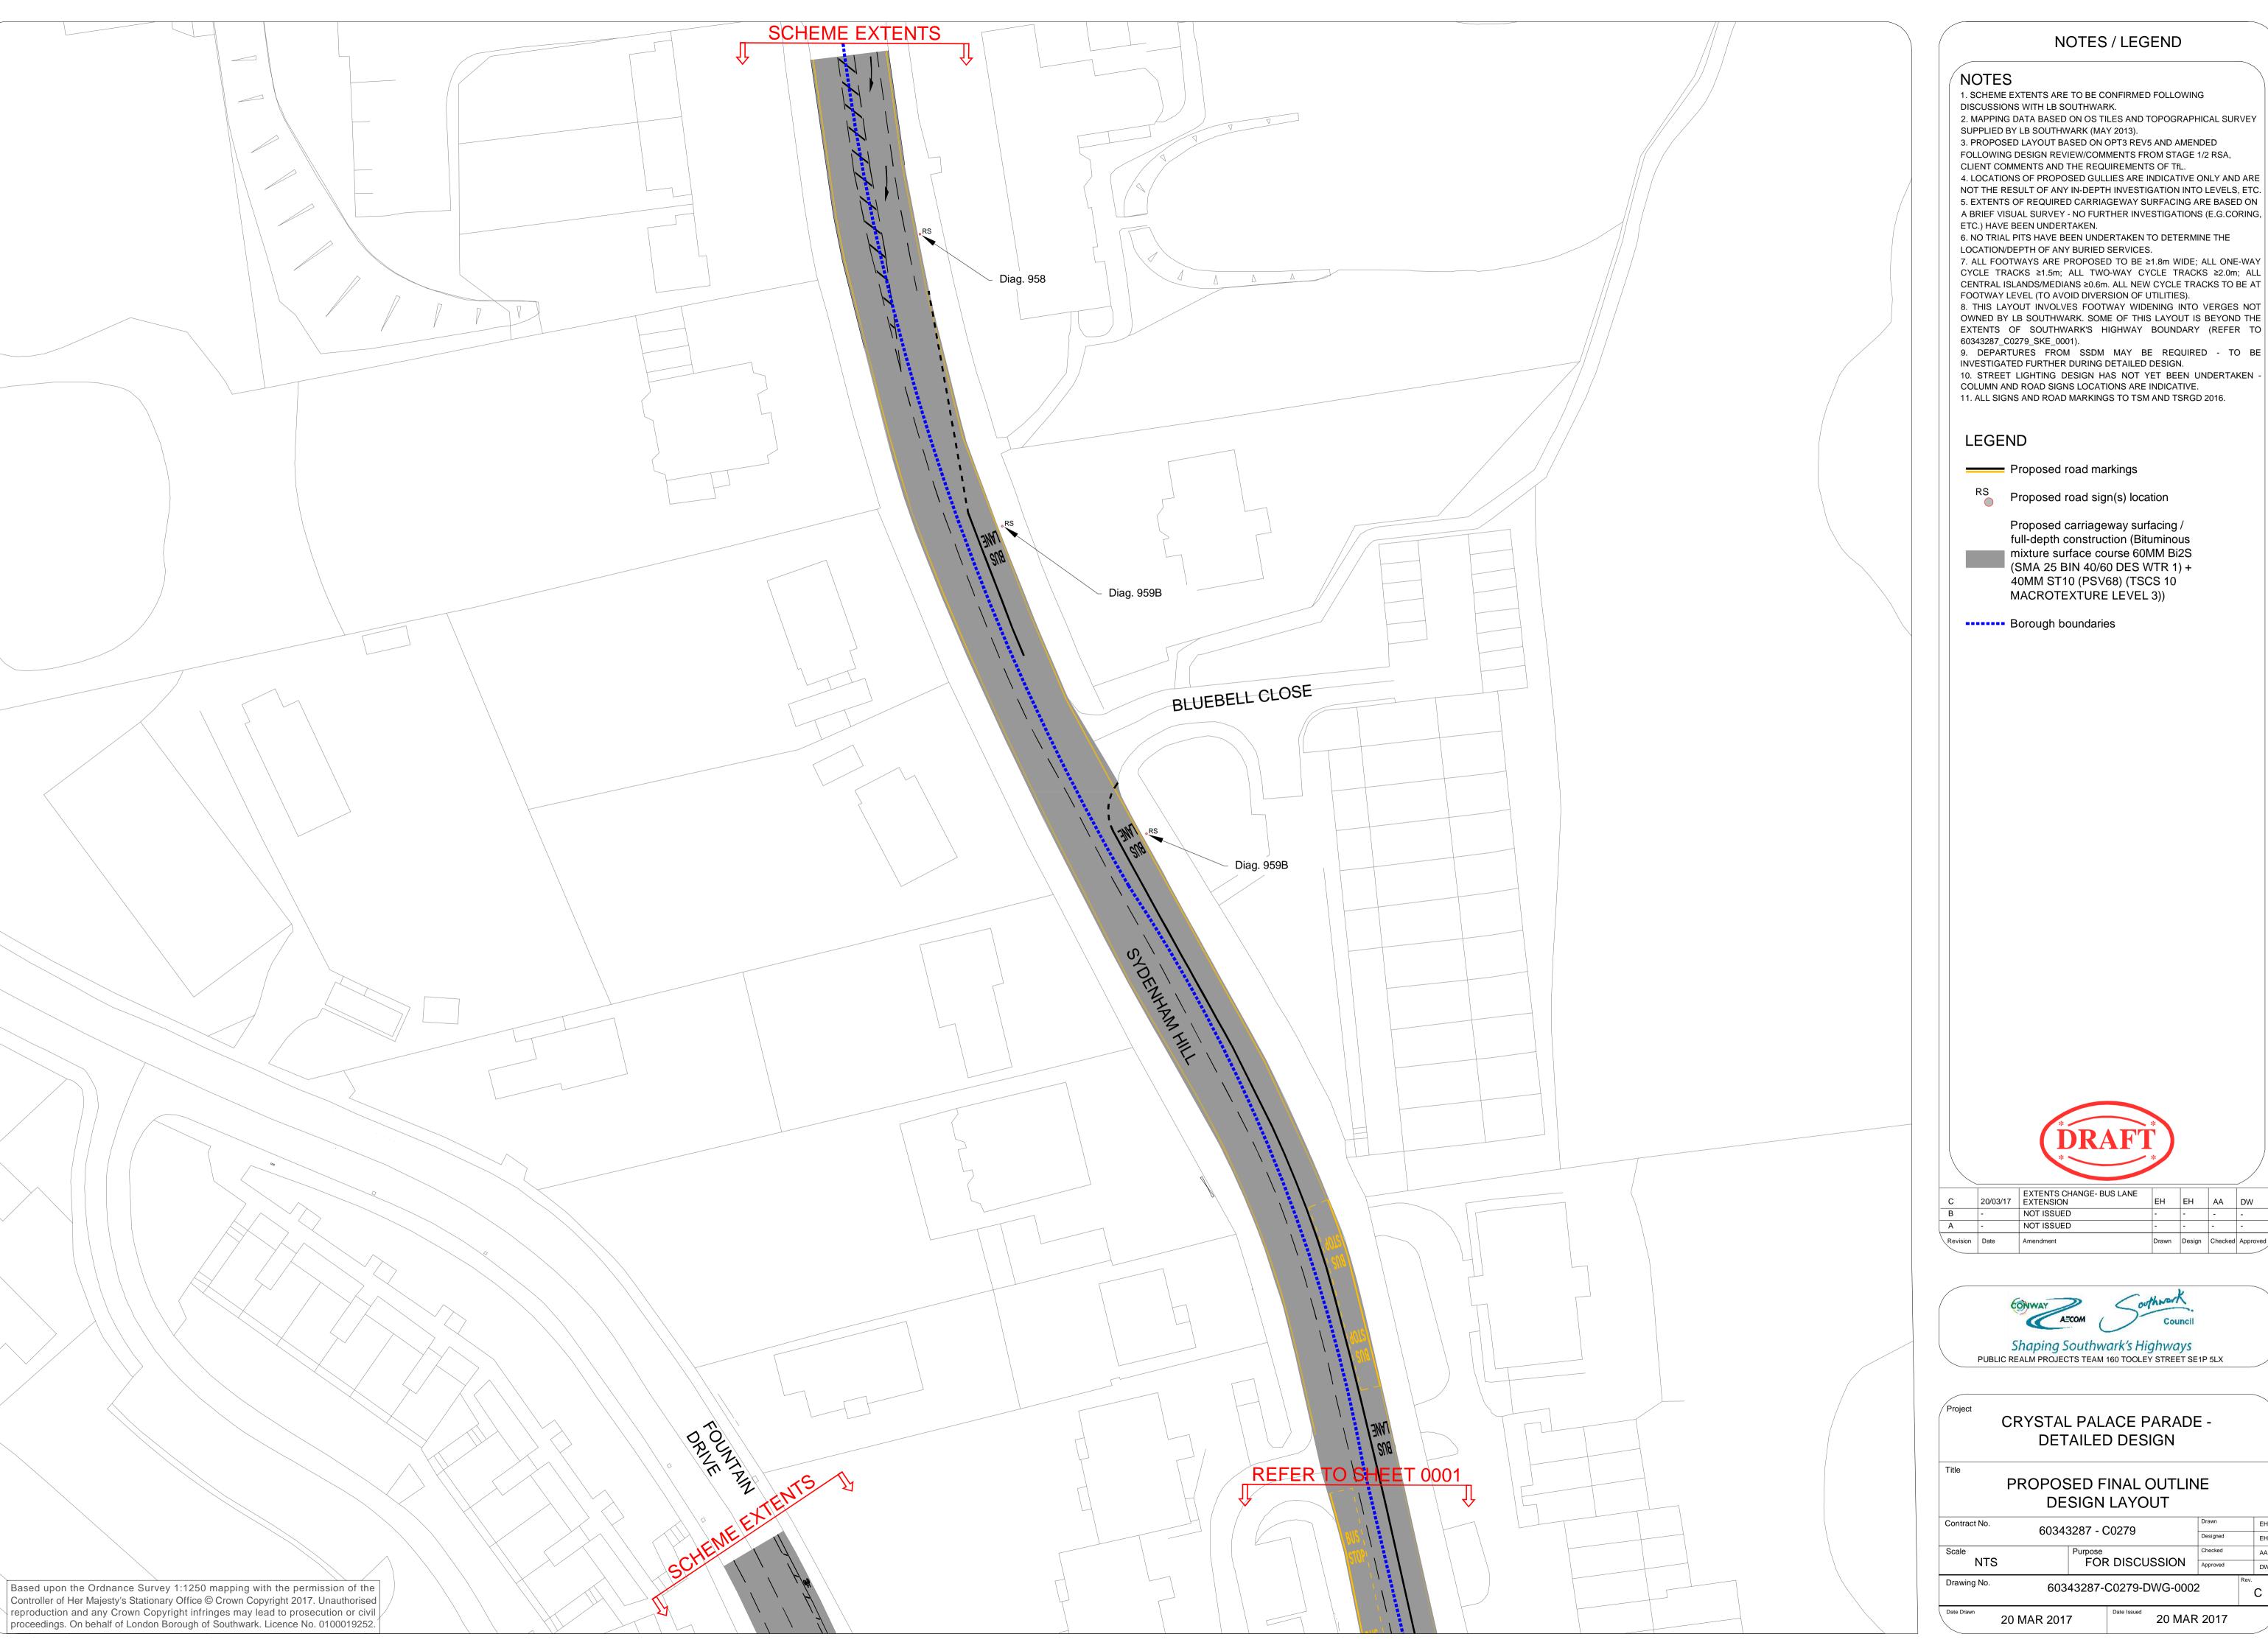

NOTES / LEGEND

1. SCHEME EXTENTS ARE TO BE CONFIRMED FOLLOWING

DISCUSSIONS WITH LB SOUTHWARK. 2. MAPPING DATA BASED ON OS TILES AND TOPOGRAPHICAL SURVEY

SUPPLIED BY LB SOUTHWARK (MAY 2013).

3. PROPOSED LAYOUT BASED ON OPT3 REV5 AND AMENDED FOLLOWING DESIGN REVIEW/COMMENTS FROM STAGE 1/2 RSA,

CLIENT COMMENTS AND THE REQUIREMENTS OF TfL. 4. LOCATIONS OF PROPOSED GULLIES ARE INDICATIVE ONLY AND ARE NOT THE RESULT OF ANY IN-DEPTH INVESTIGATION INTO LEVELS, ETC. 5. EXTENTS OF REQUIRED CARRIAGEWAY SURFACING ARE BASED ON

6. NO TRIAL PITS HAVE BEEN UNDERTAKEN TO DETERMINE THE

LOCATION/DEPTH OF ANY BURIED SERVICES.

7. ALL FOOTWAYS ARE PROPOSED TO BE ≥1.8m WIDE; ALL ONE-WAY CYCLE TRACKS ≥1.5m; ALL TWO-WAY CYCLE TRACKS ≥2.0m; ALL CENTRAL ISLANDS/MEDIANS ≥0.6m. ALL NEW CYCLE TRACKS TO BE AT FOOTWAY LEVEL (TO AVOID DIVERSION OF UTILITIES).

8. THIS LAYOUT INVOLVES FOOTWAY WIDENING INTO VERGES NOT OWNED BY LB SOUTHWARK. SOME OF THIS LAYOUT IS BEYOND THE EXTENTS OF SOUTHWARK'S HIGHWAY BOUNDARY (REFER TO 60343287\_C0279\_SKE\_0001).

9. DEPARTURES FROM SSDM MAY BE REQUIRED - TO BE INVESTIGATED FURTHER DURING DETAILED DESIGN. 10. STREET LIGHTING DESIGN HAS NOT YET BEEN UNDERTAKEN -

COLUMN AND ROAD SIGNS LOCATIONS ARE INDICATIVE. 11. ALL SIGNS AND ROAD MARKINGS TO TSM AND TSRGD 2016.

Proposed road markings

Proposed carriageway surfacing / full-depth construction (Bituminous mixture surface course 60MM Bi2S (SMA 25 BIN 40/60 DES WTR 1) + 40MM ST10 (PSV68) (TSCS 10 MACROTEXTURE LÉVEL 3))

Borough boundaries

|          |          |                                    |       |        |         | /        |
|----------|----------|------------------------------------|-------|--------|---------|----------|
| С        | 20/03/17 | EXTENTS CHANGE- BUS LANE EXTENSION | EH    | EH     | AA      | DW       |
| В        | -        | NOT ISSUED                         | -     | -      | -       | -        |
| Α        | -        | NOT ISSUED                         | -     | -      | -       | -        |
| Revision | Date     | Amendment                          | Drawn | Design | Checked | Approved |

Shaping Southwark's Highways
PUBLIC REALM PROJECTS TEAM 160 TOOLEY STREET SE1P 5LX

CRYSTAL PALACE PARADE -DETAILED DESIGN

PROPOSED FINAL OUTLINE **DESIGN LAYOUT** 

60343287 - C0279 Purpose FOR DISCUSSION 60343287-C0279-DWG-0002

20 MAR 2017

20 MAR 2017