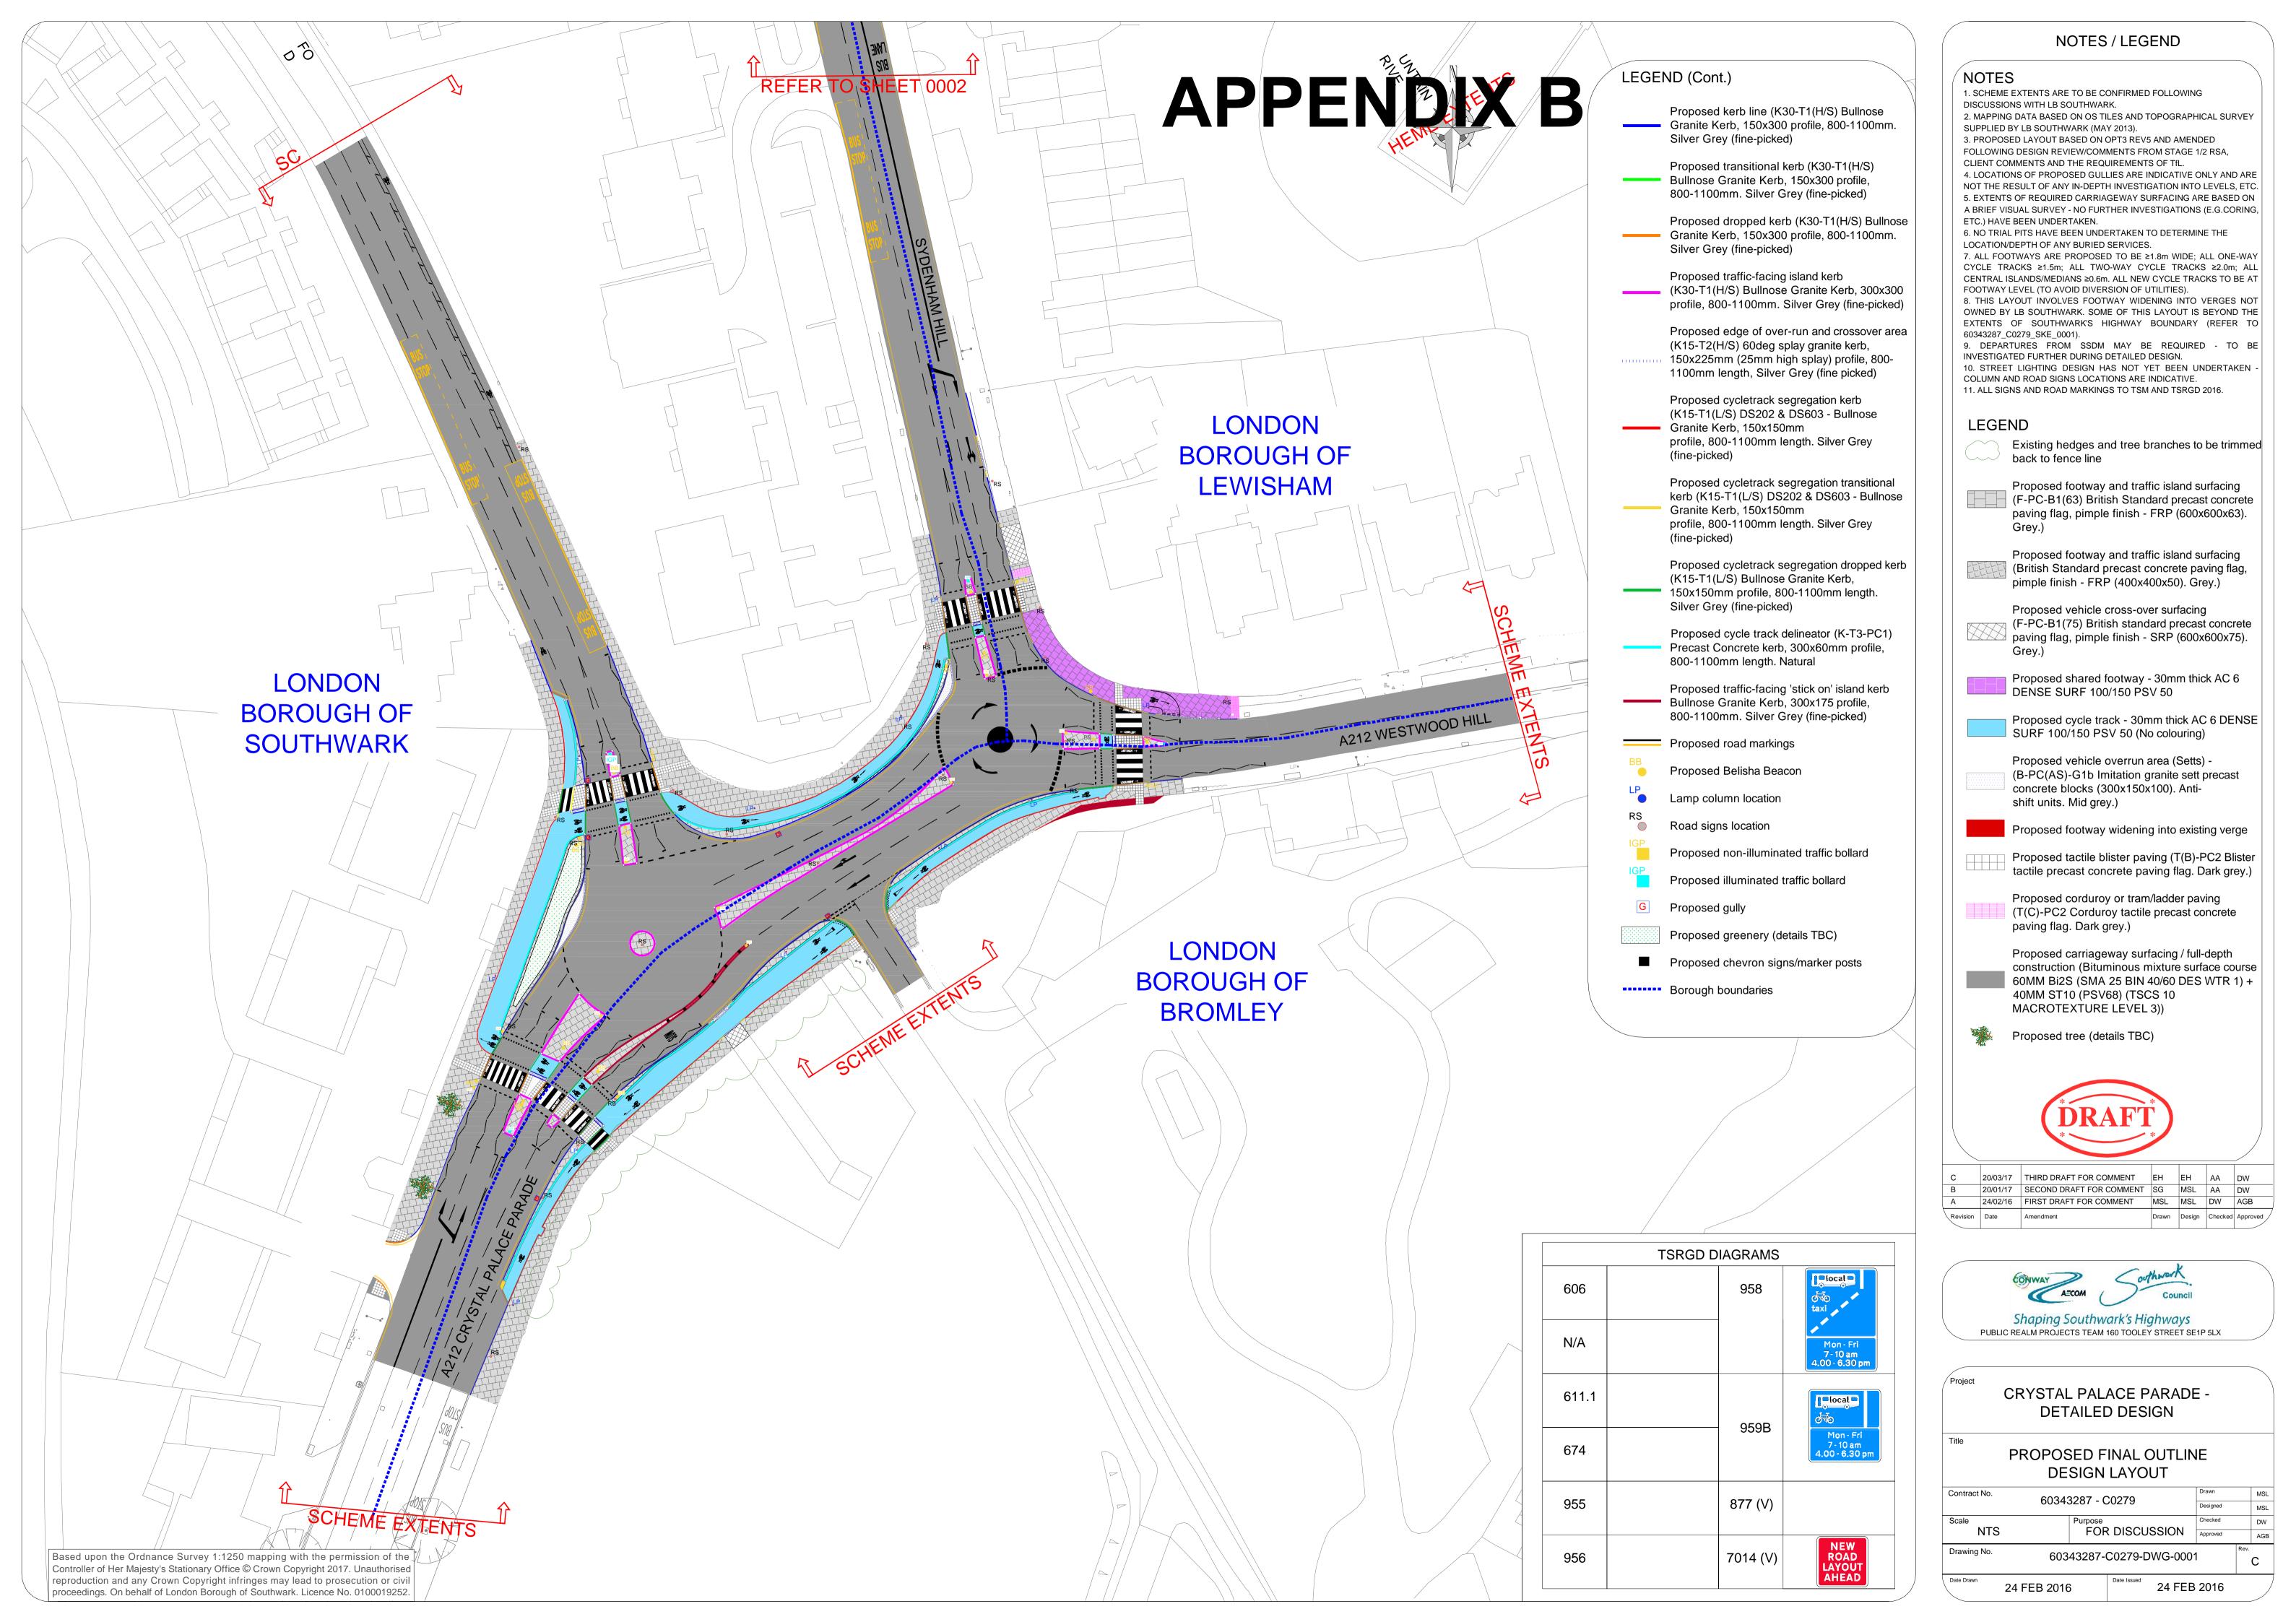

NOTES / LEGEND

1. SCHEME EXTENTS ARE TO BE CONFIRMED FOLLOWING

DISCUSSIONS WITH LB SOUTHWARK. 2. MAPPING DATA BASED ON OS TILES AND TOPOGRAPHICAL SURVEY

SUPPLIED BY LB SOUTHWARK (MAY 2013).

3. PROPOSED LAYOUT BASED ON OPT3 REV5 AND AMENDED FOLLOWING DESIGN REVIEW/COMMENTS FROM STAGE 1/2 RSA,

CLIENT COMMENTS AND THE REQUIREMENTS OF TfL. 4. LOCATIONS OF PROPOSED GULLIES ARE INDICATIVE ONLY AND ARE NOT THE RESULT OF ANY IN-DEPTH INVESTIGATION INTO LEVELS, ETC. 5. EXTENTS OF REQUIRED CARRIAGEWAY SURFACING ARE BASED ON

6. NO TRIAL PITS HAVE BEEN UNDERTAKEN TO DETERMINE THE

LOCATION/DEPTH OF ANY BURIED SERVICES.

7. ALL FOOTWAYS ARE PROPOSED TO BE ≥1.8m WIDE; ALL ONE-WAY CYCLE TRACKS ≥1.5m; ALL TWO-WAY CYCLE TRACKS ≥2.0m; ALL CENTRAL ISLANDS/MEDIANS ≥0.6m. ALL NEW CYCLE TRACKS TO BE AT FOOTWAY LEVEL (TO AVOID DIVERSION OF UTILITIES).

8. THIS LAYOUT INVOLVES FOOTWAY WIDENING INTO VERGES NOT OWNED BY LB SOUTHWARK. SOME OF THIS LAYOUT IS BEYOND THE EXTENTS OF SOUTHWARK'S HIGHWAY BOUNDARY (REFER TO 60343287\_C0279\_SKE\_0001).

9. DEPARTURES FROM SSDM MAY BE REQUIRED - TO BE INVESTIGATED FURTHER DURING DETAILED DESIGN. 10. STREET LIGHTING DESIGN HAS NOT YET BEEN UNDERTAKEN -

COLUMN AND ROAD SIGNS LOCATIONS ARE INDICATIVE. 11. ALL SIGNS AND ROAD MARKINGS TO TSM AND TSRGD 2016.

Proposed road markings

Proposed carriageway surfacing / full-depth construction (Bituminous mixture surface course 60MM Bi2S (SMA 25 BIN 40/60 DES WTR 1) + 40MM ST10 (PSV68) (TSCS 10 MACROTEXTURE LÉVEL 3))

Borough boundaries

|          |          |                                    |       |        |         | /        |
|----------|----------|------------------------------------|-------|--------|---------|----------|
| С        | 20/03/17 | EXTENTS CHANGE- BUS LANE EXTENSION | EH    | EH     | AA      | DW       |
| В        | -        | NOT ISSUED                         | -     | -      | -       | -        |
| Α        | -        | NOT ISSUED                         | -     | -      | -       | -        |
| Revision | Date     | Amendment                          | Drawn | Design | Checked | Approved |

Shaping Southwark's Highways
PUBLIC REALM PROJECTS TEAM 160 TOOLEY STREET SE1P 5LX

CRYSTAL PALACE PARADE -DETAILED DESIGN

PROPOSED FINAL OUTLINE **DESIGN LAYOUT** 

60343287 - C0279 Purpose FOR DISCUSSION 60343287-C0279-DWG-0002

20 MAR 2017

20 MAR 2017